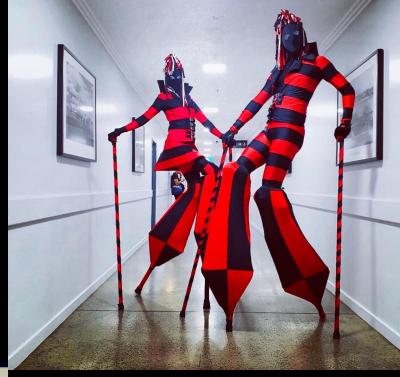

 $\star\star\star\star\star$ 

Kerri Wood & Mary Youngberry, VIC

Gracefully rising above the ground, the public looks astonished when this Black & Red, long-legged creature flutters along, seducing and persuading its audience with delight. As this majestic creature strides through the crowd using its unusual shaped head to look serenely around, all are left in cheer admiration and wonder. Our unusual harlequin roaming characters are incredibly versatile and will suit all event types. From entertaining children and posing for photos at family-friendly events to mingling with delegates at a conference, and being mischievous with guests at gala dinners, right through to wowing audiences at product launches.

The roaming characters engage in playful games with members of the crowd as they wander through your event areas at over 2.5m above your audience. Whatever your event or celebration, grab the attention of your audience and tantalise their imagination with our truly wonderful and unusual harlequin stilt walkers. As fascinating as it is daunting, ENTE is unexpected and original.