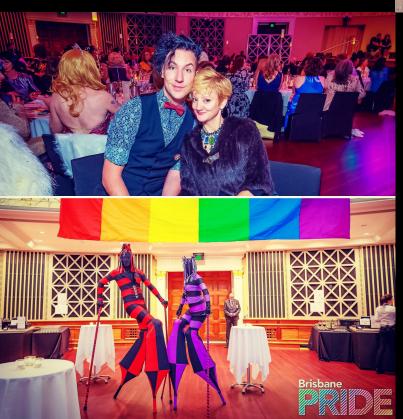

 $\star\star\star\star\star$ 

Kerri Wood & Mary Youngberry, VIC

Gracefully rising above the ground, the public looks astonished when this Black & Red, long-legged creature flutters along, seducing and persuading its audience with delight. As this majestic creature strides through the crowd using its unusual shaped head to look serenely around, all are left in cheer admiration and wonder. Our unusual harlequin roaming characters are incredibly versatile and will suit all event types. From entertaining children and posing for photos at family-friendly events to mingling with delegates at a conference, and being mischievous with guests at gala dinners, right through to wowing audiences at product launches.

The roaming characters engage in playful games with members of the crowd as they wander through your event areas at over 2.5m above your audience. Whatever your event or celebration, grab the attention of your audience and tantalise their imagination with our truly wonderful and unusual harlequin stilt walkers. As fascinating as it is daunting, ENTE is unexpected and original.

With nothing to be afraid of and everything to be amazed at, these roaming characters are gentle giants looking to make everyone happy and ensuring they are enjoying themselves with interactive entertainment.