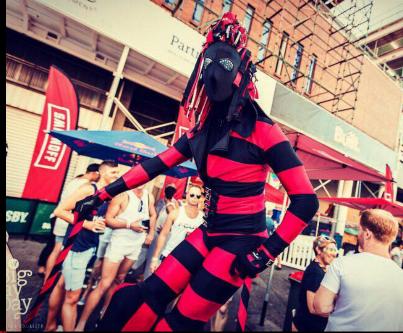

 $\star\star\star\star\star$ 

Kerri Wood & Mary Youngberry, VIC

Gracefully rising above the ground, the public looks astonished when this Black & Red, long-legged creature flutters along, seducing and persuading its audience with delight. As this majestic creature strides through the crowd using its unusual shaped head to look serenely around, all are left in cheer admiration and wonder. Our unusual harlequin roaming characters are incredibly versatile and will suit all event types. From entertaining children and posing for photos at family-friendly events to mingling with delegates at a conference, and being mischievous with guests at gala dinners, right through to wowing audiences at product launches.

The roaming characters engage in playful games with members of the crowd as they wander through your event areas at over 2.5m above your audience. Whatever your event or celebration, grab the attention of your audience and tantalise their imagination with our truly wonderful and unusual harlequin stilt walkers. As fascinating as it is daunting, ENTE is unexpected and original.