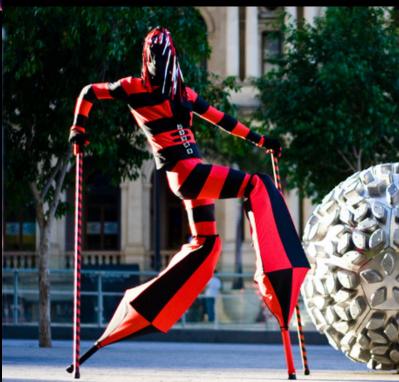

 $\star\star\star\star\star$ 

Kerri Wood & Mary Youngberry, VIC

Gracefully rising above the ground, the public looks astonished when this Black & Red, long-legged creature flutters along, seducing and persuading its audience with delight. As this majestic creature strides through the crowd using its unusual shaped head to look serenely around, all are left in cheer admiration and wonder. Our unusual harlequin roaming characters are incredibly versatile and will suit all event types. From entertaining children and posing for photos at family-friendly events to mingling with delegates at a conference, and being mischievous with guests at gala dinners, right through to wowing audiences at product launches.

The roaming characters engage in playful games with members of the crowd as they wander through your event areas at over 2.5m above your audience. Whatever your event or celebration, grab the attention of your audience and tantalise their imagination with our truly wonderful and unusual harlequin stilt walkers. As fascinating as it is daunting, ENTE is unexpected and original.