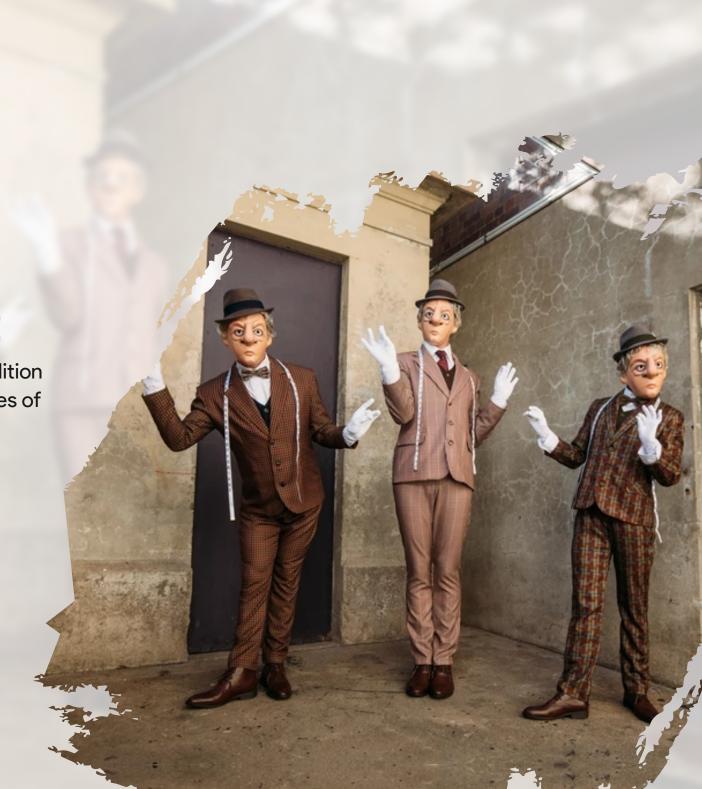

## MADE TO MEASURE

"Absolutely delightful! A wonderful addition to our festival - delighting our audiences of all ages! World Class!"

The Awesome Festival For Bright Young Things

www.themaskfamily.com

MADE TO MEASURE are the quintessential tailors from a bygone era. Always in search of the perfect measurement, they engage in playful games with members of the crowd, and with their surroundings, as they wander through your event areas and captivate your audience. People will be queuing up to have their photos taken with them!

MADE TO MEASURE is an energetic, dynamic and interactive mask theatre act, specifically tailored for a wide array of events, festivals and occasions. This magnificent walkabout act will ensure that your guests have a brilliant time that puts a smile on their faces — a memorable experience for young and old.