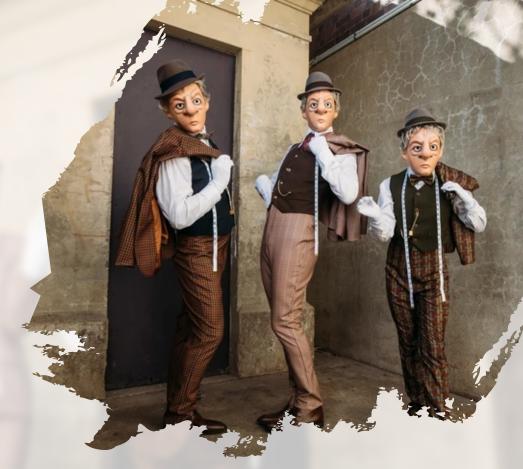

## MADE TO MEASURE

"Absolutely delightful! A wonderful addition to our festival - delighting our audiences of all ages! World Class!"

The Awesome Festival For Bright Young Things

www.themaskfamily.com

MADE TO MEASURE are the quintessential tailors from a bygone era. Always in search of the perfect measurement, they engage in playful games with members of the crowd, and with their surroundings, as they wander through your event areas and captivate your audience. People will be queuing up to have their photos taken with them!

MADE TO MEASURE is an energetic, dynamic and interactive mask theatre act, specifically tailored for a wide array of events, festivals and occasions. This magnificent walkabout act will ensure that your guests have a brilliant time that puts a smile on their faces — a memorable experience for young and old.